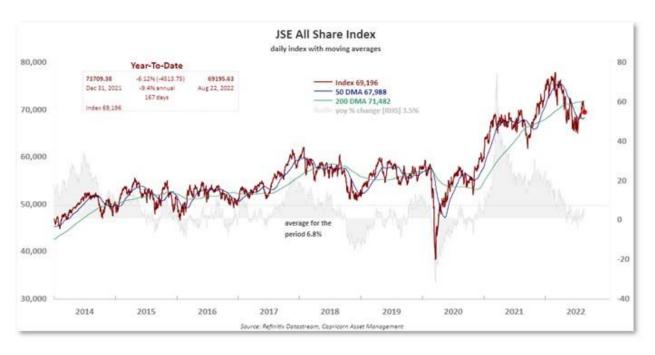

On the Johannesburg Stock Exchange (JSE), the Top-40 index closed down 0.78% at 62,482 points, while the broader all-share dropped 0.75% to 69,195 points.

The government's benchmark 2030 bond was stable at 10.315%.