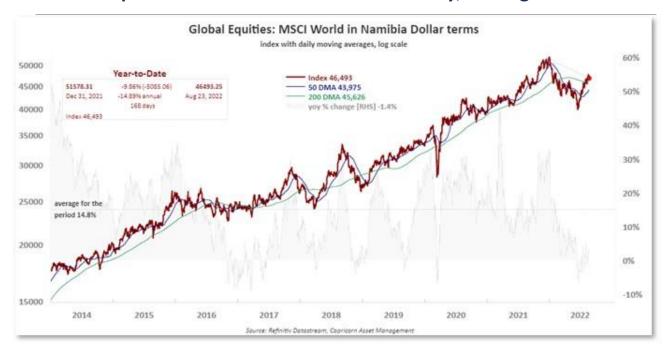

# **Market Update**

Tuesday, 23 August 2022



## **Global Markets**

Asian shares were down for a sixth straight session on Tuesday after a renewed spike in European energy prices stoked fears of recession and pushed bond yields higher, while tipping the euro to 20-year lows.

Benchmark gas prices in the European Union surged 13% overnight to a record peak, having doubled in just a month to be 14 times higher than the average of the past decade.

Analysts at Citi warned inflation in Britain could top 18% if energy prices were not restrained.

European and British manufacturing surveys due later on Tuesday were expected to highlight the damage being done to activity, with Germany seen deeper in contractionary territory.

"Europe's dire energy situation suggests the peak of inflation is not here yet and the risk remains that high infl